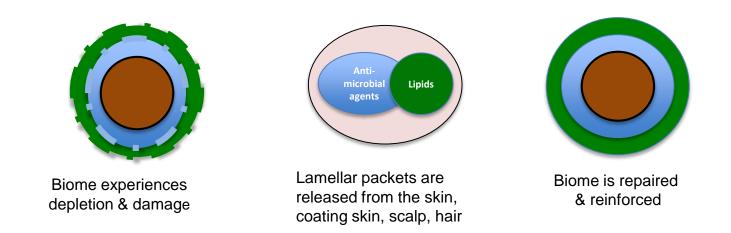

## The Biome Regenerates Itself ... ... When We Don't Mess With It

- Like our immune systems, when the biome experiences wear and tear or is attacked, the skin releases 'care packages' for the biome
- The problem: modern human lifestyles overwhelm this self-healing process with "insults" -- hair dye, detergents, pollution, flat irons, styling, etc.

When the biome is in balance, we experience a healthy, irritation-free scalp, and hair that is shiny, soft, full, manageable, resilient, strong and healthfully beautiful

# The Damage-Mask Cycle of **All** Other Hair Care Products

- Scalp health is compromised, leading to dryness, flaking and irritation
- Hair strand's integrity is compromised so depletion & damage continue
- These products emulsify the lipids, flush the peptides & poison the microbiota. Then, they paint over the damage with an artificial shine