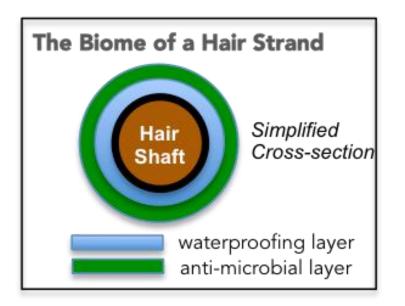

## **The System Is The Solution:** *First, Respect The Biome*

The **"biome"** is the natural, living, self-healing ecosystem of skin/scalp cells, follicles, hair strands, and the peptides, proteins, moisturizing oils and microbiota that protect our skin and hair from damage and infection. It's composed of two critical subsystems produced by the body:

- A water-proofing layer of natural lipids (oils and waxes) that prevent moisture loss
- An anti-microbial layer of peptides and proteins that create an environment friendly to the good microbes (and hostile to the bad ones) that colonize all living surfaces

When the biome is in balance, we experience a healthy, irritation-free scalp, and hair that is shiny, soft, full, manageable, resilient, strong and healthfully beautiful