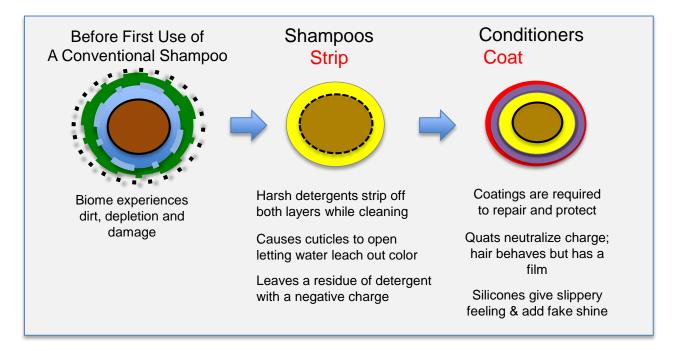

## **The System Is The Solution:** *First, Respect The Biome*

The **"biome"** is the natural, living, self-healing ecosystem of skin/scalp cells, follicles, hair strands, and the peptides, proteins, moisturizing oils and microbiota that protect our skin and hair from damage and infection. It's composed of two critical subsystems produced by the body:

- A water-proofing layer of natural lipids (oils and waxes) that prevent moisture loss
- An anti-microbial layer of peptides and proteins that create an environment friendly to the good microbes (and hostile to the bad ones) that colonize all living surfaces

When the biome is in balance, we experience a healthy, irritation-free scalp, and hair that is shiny, soft, full, manageable, resilient, strong and healthfully beautiful

## The Biome Regenerates Itself ... ... When We Don't Mess With It

- Like our immune systems, when the biome experiences wear and tear or is attacked, the skin releases 'care packages' for the biome
- The problem: modern human lifestyles overwhelm this self-healing process with "insults" -- hair dye, detergents, pollution, flat irons, styling, etc.

# The Damage-Mask Cycle of **All** Other Hair Care Products

- Scalp health is compromised, leading to dryness, flaking and irritation
- Hair strand's integrity is compromised so depletion & damage continue
- These products emulsify the lipids, flush the peptides & poison the microbiota. Then, they paint over the damage with an artificial shine