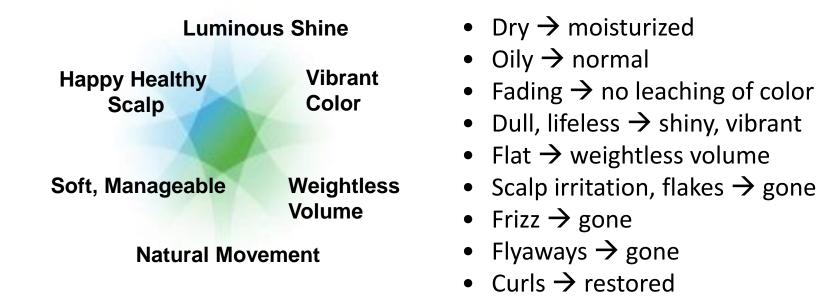

## Extraordinary, Remarkable Results

No matter what symptoms you start with, Illumai restores your "high-school hair" by bringing your biome back into balance.

Note: We can demonstrate and prove each of these claims and have testimonials supporting all of them.