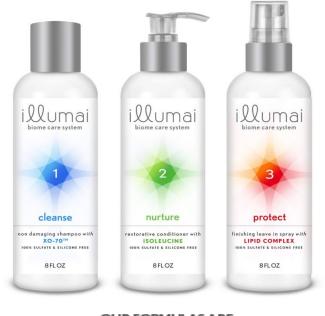

## The Illumai Biome Care System

A 3-step system designed to restore & maintain the integrity of your biome in order to promote a naturally healthy scalp and bring out the natural strength and beauty in your hair

Cleanse Non damaging shampoo with XO-70<sup>®</sup>

Effective cleansing that leaves the biome intact

Nurture Restorative conditioner with Isoleucine

Targeted repair of wear and tear of both layers of the biome

Protect Finishing leave-In spray with Lipid Complex

Overall reinforcement of the biome's protective layers

## Illumai's Biome-Care Ingredients

Each product is built around unique active ingredients with a degree of patent protection to each

Cleanse with

**XO-70<sup>®</sup>** 

A gentle yet effective cleansing agent derived from plant starch that leaves the biome intact while also strengthening the 'waterproofing' layer on the scalp and protecting it from irritation and microbial attack